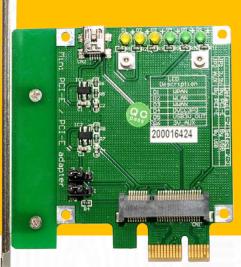

## Mini PCI-E / PCI-E adapter

MP1

The PCI-E Mini Card adapter is designed for desktop PCs that converts PCI Express Mini Card to USB and standard PCI-Express 1x slot.

This adapter allows you to use your existing PCI-E Mini Card Add-in Card in the PCI Express slot or USB port of your mother board.

## Function:

- Allows user to test PCI Express Mini modules on the PCI Express slot or USB port
- Supports two primary system bus interface: PCI Express and USB
- Supports all of Mini-Cards such as 3G,CDMA , WLAN,WWLAN, MODEM Mini Card to desktop PC.