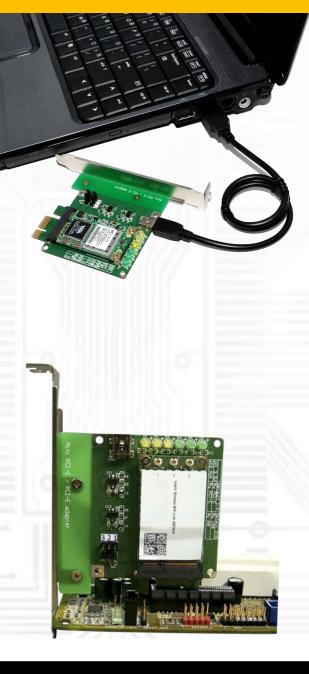

## Mini PCI-E / PCI-E adapter

MP1

The PCI-E Mini Card adapter is designed for desktop PCs that converts PCI Express Mini Card to USB and standard PCI-Express 1x slot.

This adapter allows you to use your existing PCI-E Mini Card Add-in Card in the PCI Express slot or USB port of your mother board.

## Package Contents:

Mini PCI-E / PCI-E adapter x1

USB to mini-USB cable x1

Manual x1

As a New manufacturer of quality computer connectivity products since 2009/Mar, BPLUS technology brings to market a broad range of upgrade products. These products bridge the connection between Desktop/Notebook systems and external peripherals.