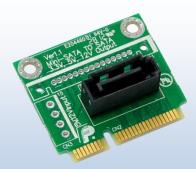

## PMMD-C Package Contents

PMMD-C (SATA to half mSATA adapter) x1

Metal Baffle x1 (Half to Full minicard bracket)

Screw x4

As a New manufacturer of quality computer connectivity products since 2009/Mar, BPLUS technology brings to market a broad range of upgrade products. These products bridge the connection between Desktop/Notebook systems and external peripherals.