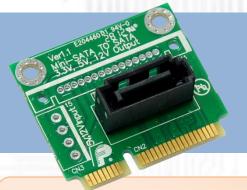

# PMMD-C (SATA to mini-SATA adapter)

The SATA to mSATA adapter is a converter tool for mini-SATA interface.

This module allows you connect any SATA device to the m-SATA slot through a standard SATA cable.

#### **Function**

- Allows user to use standard SATA hard device to SATA-IO mSATA slot in the Desktop or Laptop
- Transparent to the operating system and does not require any software drivers