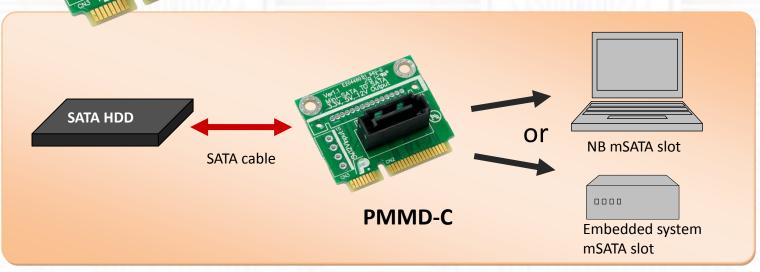

# PMMD-C (SATA to mini-SATA adapter)

The SATA to mSATA adapter is a converter tool for mini-SATA interface.

This module allows you connect any SATA device to the m-SATA slot through a standard SATA cable.

#### **Function**

- Allows user to use standard SATA hard device to SATA-IO mSATA slot in the Desktop or Laptop
- Transparent to the operating system and does not require any software drivers

### **System Requirements:**

mSATA slot