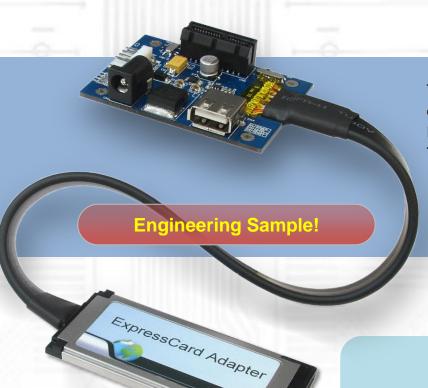

# PE4L (PCIe Adapter ver2.1a)

PE4L-EC060A PE4L-EC030A (OEM) PE4L-EC100A (OEM) PE4L-EC150A (OEM) PE4L-EC200A (OEM)

The PE4L is designed for Notebook PCs that converts PCI Express 1X add-on Card to ExpressCardconnecter.

This adapter allows you to use your existing PCI-E 1X Card in the notebook PC for test.

## **Specification**

- PE4L-EC2C allows user to test PCI-E Card on the ExpressCard slot
- Compliant with PCI Express 2.0 Specification: Maximum 5Gbps
- Compliant with USB2.0 Specification: Maximum 480Mbps
- Cable Length: