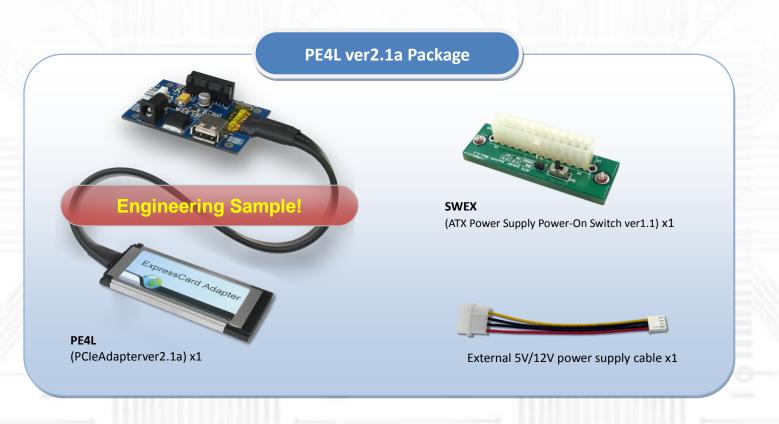

PE4L-EC060A Lenght 60cm

PE4L-EC030A Lenght 30cm (OEM)

PE4L-EC100A Lenght 100cm (OEM)

PE4L-EC150A Lenght 150cm (OEM)

PE4L-EC200A Lenght 200cm (OEM)

#### **Notice:**

- 1. PE4L is PCIe 1-Lane 5.0Gbps bandwidth limit passive adapter in compliance with Expresscard 2.0 specification
- PE4L design for engineering test. NOT for home or office use.
- 3. Basically, PCIe add-on card designed for desktop. We can't guarantee it compatibility with your laptop. Depends on OS version, notebook's BIOS, device driver,
- 4. Almost PCIe 16x video card can't get enough memory resource are allocated. Can't work in your laptop.
- External Power (ATX Power or AC-DC12V adapter) required.