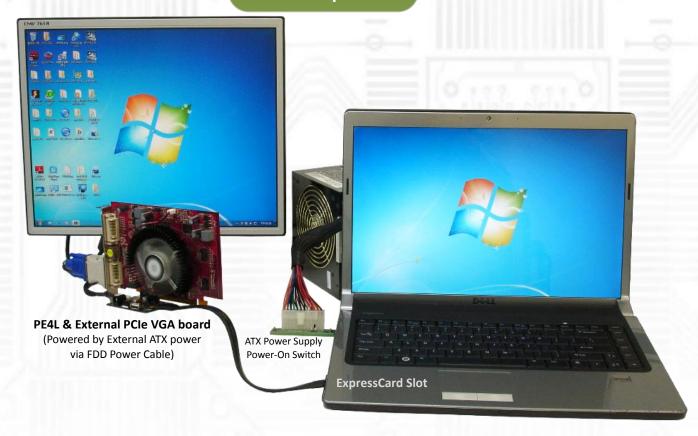

### **Example:**

As a New manufacturer of quality computer connectivity products since 2009/Mar, BPLUS technology brings to market a broad range of upgrade products. These products bridge the connection between Desktop/Notebook systems and external peripherals.

#### **Notice:**

- 1. PE4L is PCIe 1-Lane 5.0Gbps bandwidth limit passive adapter in compliance with Expresscard 2.0 specification
- PE4L design for engineering test. NOT for home or office use.
- 3. Basically, PCIe add-on card designed for desktop. We can't guarantee it compatibility with your laptop. Depends on OS version, notebook's BIOS, device driver,
- 4. Almost PCIe 16x video card can't get enough memory resource are allocated. Can't work in your laptop.
- External Power (ATX Power or AC-DC12V adapter) required.