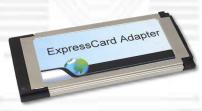

## PCI-E 1X to express card/ 34 adaptor with cable

- The PCI-E 1X to Express Card / 34 adaptor is designed for
- Notebook PCs that converts PCI Express 1X Card to Express card Interface / 34
- This adapter allows you to use your existing PCI-E 1X Card in the notebook PC and other devices with Express card Interface / 34.

## System Requirements:

- Note book PC and other devices with Express card interface / 34
- Windows 2000, XP, Vista 32/64
- Linux

Converted port to Express card adapter x1

Express card to the converted port adaptor X1