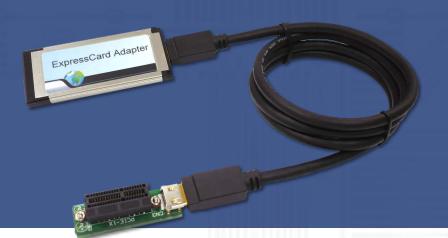

## PCI-E 1X to express card/ 34 adaptor with cable

- The PCI-E 1X to Express Card / 34 adaptor is designed for
- Notebook PCs that converts PCI Express 1X Card to Express card Interface / 34
- This adapter allows you to use your existing PCI-E 1X Card in the notebook PC and other devices with Express card Interface / 34.

## Function:

- Allows user to test PCI Express modules on the Express card interface of Notebook PC or other devices (with express card interface/ 34).
- Support all the PCI-Express 1X card such as WLAN, WWLAN, to notebook PC

## System Requirements:

- Note book PC and other devices with Express card interface / 34
- Windows 2000, XP, Vista 32/64
- Linux

Converted port to Express card adapter x1

Express card to the converted port adaptor X1

cable 30cm x1 ,Manual x1

As a New manufacturer of quality computer connectivity products since 2009/Mar, BPLUS technology brings to market a broad range of upgrade products. These products bridge the connection between Desktop/Notebook systems and external peripherals.