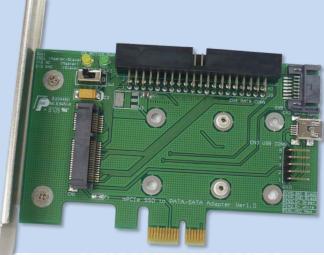

## MP2S (mSATA to PATA/SATA adapter ver1.0a)

MP2S is passive adapter design for Desktop SSD solution. that converts custom mPCIe SSD to SATA/PATA connector on main-board.

The adapter will allow you to use mPCIe SSD card as a hard drive on your PATA/SATA motherboard.

## **Function:**

- allows user to use custom mPCIe SSD to PATA/SATA connector in the Desktop
- Compatible with MINI PCI-E SSD Module of ASUS EEEPC
- Support mSATA, SATA and PATA interface
- Power LED. PATA active LED