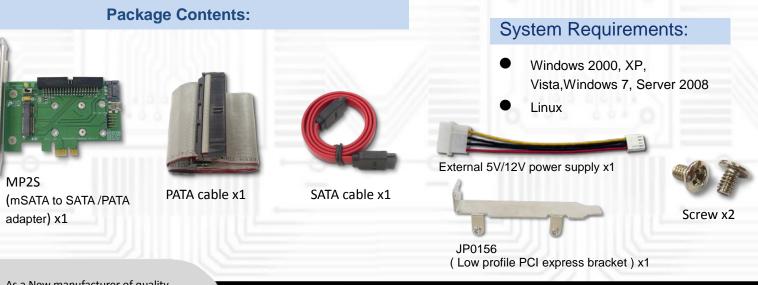

## MP2S (mSATA to PATA/SATA adapter ver1.0a)

MP2S is passive adapter design for Desktop SSD solution. that converts custom mPCIe SSD to SATA/PATA connector on main-board.

The adapter will allow you to use mPCIe SSD card as a hard drive on your PATA/SATA motherboard.

## **Function:**

- allows user to use custom mPCIe SSD to PATA/SATA connector in the Desktop
- Compatible with MINI PCI-E SSD Module of ASUS EEEPC
- Support mSATA, SATA and PATA interface
- Power LED. PATA active LED