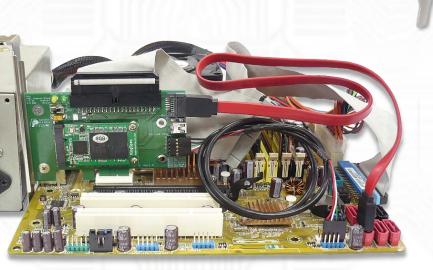

## MP2S (mSATA to PATA/SATA adapter ver1.0a)

MP2S is passive adapter design for Desktop SSD solution. that converts custom mPCIe SSD to SATA/PATA connector on main-board.

The adapter will allow you to use mPCIe SSD card as a hard drive on your PATA/SATA motherboard.

## Notice:

The SSD module is controlled via the PATA or SATA interface to the main-board. And not the PCIE bus or USB port. It only requires power from the PCIE bus or USB port or Floppy connector. As a result PCIE/USB connector existing nets on the PCB which are power connecting only.