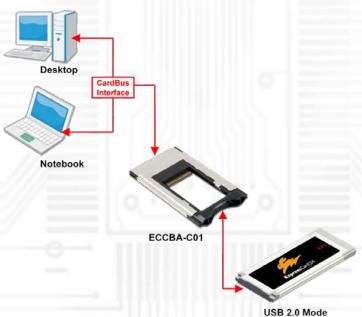

## **Application Diagram**

ExpressCard/34

As a New manufacturer of quality computer connectivity products since 2009/Mar, BPLUS technology brings to market a broad range of upgrade products. These products bridge the connection between Desktop/Notebook systems and external peripherals.