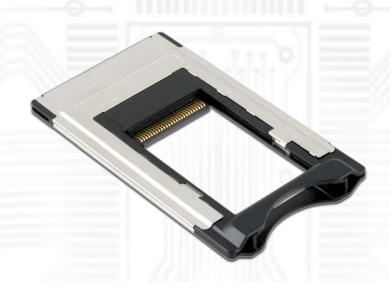

## ECCBA-C01 (CardBus PC Card to USB 2.0 ExpressCard/34 Adapter)

Proudly presents you a perfect solution for converting the 34mm USB mode ExpressCard to standard CardBus PC Card.

ECCBA-C01 accepts 34mm USB mode ExpressCard and supports Hi-Speed USB max 480 Mb/s data rate. It also allows the Hot-Plug and Hot-Swap features of ExpressCard.

ECCBA-C01 is a very convenient device for any Notebook or PC equipped with CardBus PC Card socket. With this adapter, using any USB Mode ExpressCard/34 to extend more applications would become quick and easy, even without ExpressCard socket.

## **Features:**

- ♦ CardBus 32-bit PC Card interface.
- ◆ Data transfer rate is up to 480Mb/s (Max.).
- ♦ Supports Windows 2000 SP4/XP/Vista.
- Provides DC 3.3V (700mA, max.) and 1.5V (500mA, max.) power output.
- Supports 34mm USB 2.0 mode ExpressCard.
- Power consumption is up to 2.2W.
- ◆ CE/FCC/RoHS/BSMI compliant.
- Allows all kinds of applications of USB mode ExpressCard/34.

## **Specifications**

Input Socket USB 2.0 ExpressCard / 34

Output Interface 32-bit CardBus PC Card

Data Transfer Rate 480 Mbps (Max.)

Power Output 1.5V / (600mA, Max), 3.3V / (600mA, Max)

Supporting OS Windows 2000(SP4) / XP / VISTA