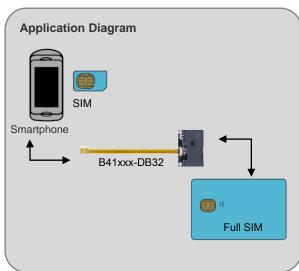

## **First Impression**

B4116A-DB32 is SIM to Full Size SIM card Extender is a debug and test tool. Design the FPC cable for flexible use.

It is allows for full SIM Card to be extended from the host slot for SIM interface. The especially designed is to save valuable labor and time in production environment.

SIM extender is designed to minimize the signal degradation effects of the extender by proven design techniques.

**B4116A-DB32** is a powerful tool for engineers and mobile phone SIM test protection.

\*\*B32 / B41 / B40 / B43 / B44 / B45 / B46 series Comparison Web Link