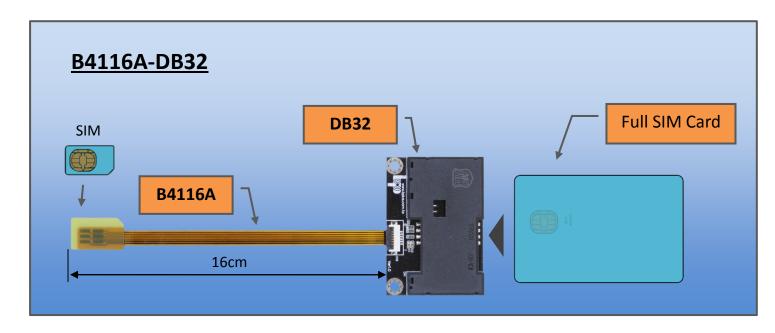

## B41xxx-DB32

SIM to Full Size SIM Extender

Product > Extender Board > B41xxx Series

## **First Impression**

B4116A-DB32 is SIM to Full Size SIM card Extender is a debug and test tool. Design the FPC cable for flexible use.

It is allows for full SIM Card to be extended from the host slot for SIM interface. The especially designed is to save valuable labor and time in production environment.

SIM extender is designed to minimize the signal degradation effects of the extender by proven design techniques.

**B4116A-DB32** is a powerful tool for engineers and mobile phone SIM test protection.

\*\*B32 / B41 / B40 / B43 / B44 / B45 / B46 series Comparison Web Link