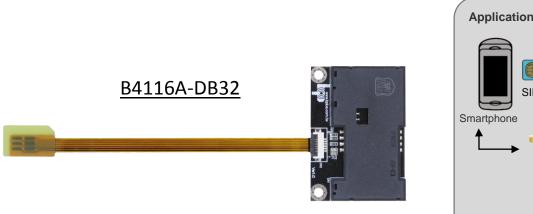

## B41xxx-DB32

SIM to Full Size SIM Extender

Product > Extender Board > B41xxx Series

## **First Impression**

B4116A-DB32 is SIM to Full Size SIM card Extender is a debug and test tool. Design the FPC cable for flexible use.

It is allows for full SIM Card to be extended from the host slot for SIM interface. The especially designed is to save valuable labor and time in production environment.

SIM extender is designed to minimize the signal degradation effects of the extender by proven design techniques.

**B4116A-DB32** is a powerful tool for engineers and mobile phone SIM test protection.

\*\*B32 / B41 / B40 / B43 / B44 / B45 / B46 series Comparison Web Link