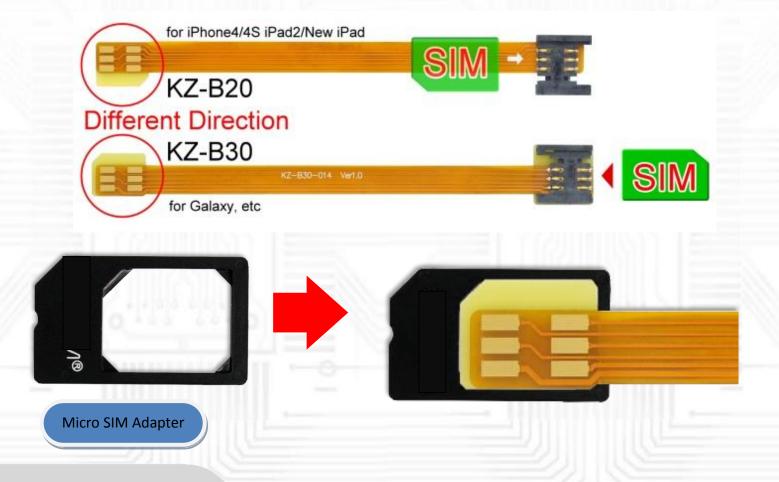

## Introduction:

KZ-B30V1.1 Micro SIMcard Extender is a debug and test tool especially for SAMSUNG Galaxy, etc. Design the FPC cable for flexible use.

It allows a Micro SIM Card to be extended from the host slot for SIM interface. As thickness of FPC is 0.1mm, KZ-B30 can be routed through narrow slit between body and cover case.