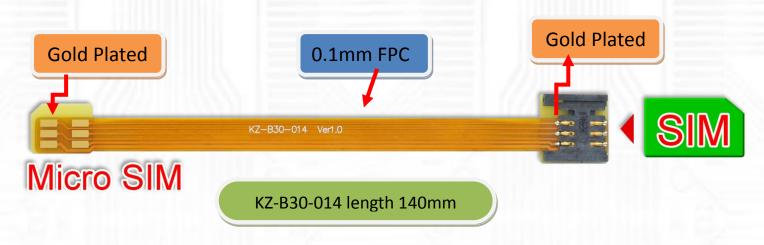

## **KZ-B30** (micro SIM to SIM Card Extender)

## Introduction:

KZ-B30V1.1 Micro SIMcard Extender is a debug and test tool especially for SAMSUNG Galaxy, etc. Design the FPC cable for flexible use.

It allows a Micro SIM Card to be extended from the host slot for SIM interface. As thickness of FPC is 0.1mm, KZ-B30 can be routed through narrow slit between body and cover case.