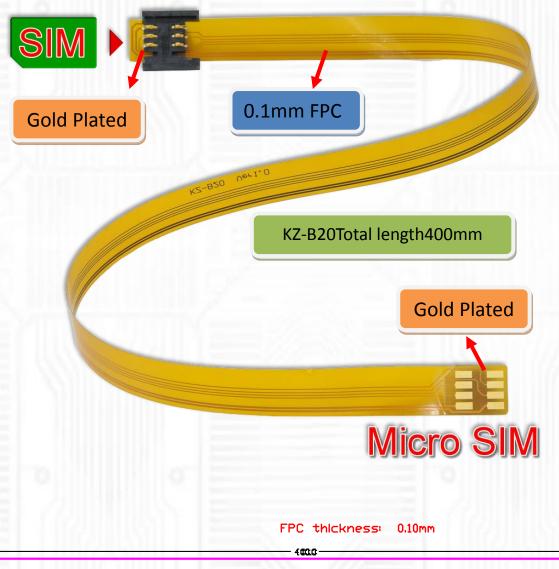

## **KZ-B20**(micro SIM to SIM Card Extender)

## Introduction:

KZ-B20 Micro SIMcard Extender is a debug and test tool. Design the FPC cable for flexible use.

It allows a SIM Card to be extended from the host slot for SIM interface.

It's especially designed to save valuable labor and time in the production environment. The SIM extender is designed to minimize the signal degradation effects of the extender by proven design techniques.