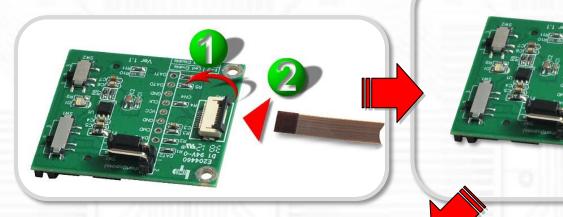

## Introduction:

KZ-B19-L08 V1.1 + DB-19 V1.1, SD to Micro SD card Extender is a debug or test tool with 1.8V **SD Card power supply** support. Design the **FPC** cable for flexible use.

KZ-B19-L08+DB-19allows aSD Card to be extended from the micro SD slot.

It's especially designed to save valuable labor and time in the production environment. The MicroSD extender is designed to minimize the signal degradation effects of the extender by proven design techniques.