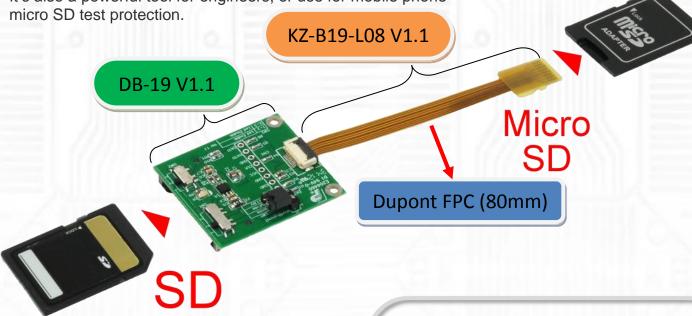

## **KZ-B19-L08 V1.1 + DB-19 V1.1**(SD to Micro SD FPC Extender)

## Introduction:

KZ-B19-L08 V1.1 + DB-19 V1.1, SD to Micro SD card Extender is a debug or test tool with 1.8V **SD Card power supply** support. Design the **FPC** cable for flexible use.

KZ-B19-L08+DB-19allows aSD Card to be extended from the micro SD slot.

It's especially designed to save valuable labor and time in the production environment. The MicroSD extender is designed to minimize the signal degradation effects of the extender by proven design techniques.

It's also a powerful tool for engineers, or use for mobile phone

SW2: SD PWR LED

1-2: LED Enable 2-3: LED Disable

SW1: SD PWR Select

1: Direct from microSD

2: From microSD via Fuse

3: +1.8V (SDPWR-1.8V LDO)