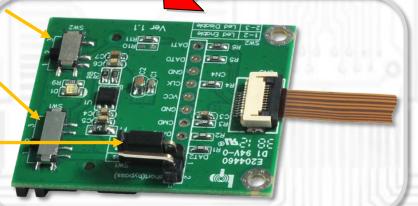

It's also a powerful tool for engineers, or use for mobile phone

SW2: SD PWR LED

1-2: LED Enable 2-3: LED Disable

SW1: SD PWR Select

1: Direct from microSD

2: From microSD via Fuse

3: +1.8V (SDPWR-1.8V LDO)

J1: SDPWR Pin

Short: Direct from microSD

Open: SW1 setting

As a New manufacturer of quality computer connectivity products since 2009/Mar, BPLUS technology brings to market a broad range of upgrade products. These products bridge the connection between Desktop/Notebook systems and external peripherals.